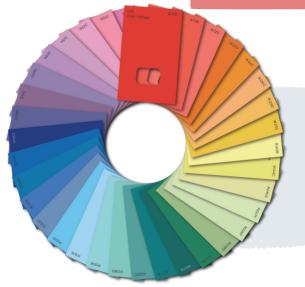

#### Choose from our 2000 pre-selected colours...

With Europe's biggest range of pre-selected colours, Valspar has countless combinations just waiting to be created.

From brilliant whites to outlandish oranges, our experts in-store can help you to choose the perfect colour, or browse all our colours online from the comfort of your own home.

Our 2000 pre-selected colours are available to order online, order yours at valsparpaint.co.uk/colours

#### **BROWSE AND ORDER COLOUR CHIPS ONLINE**

Simply add your favourite colours to the basket as you browse and we'll deliver them straight to your door for £5/€5\*.

\* The charge covers the processing and sending of the colour samples and when they arrive, you'll also receive a £5/€5 off Premium Walls & Ceilings paint voucher, redeemable at any B&Q.